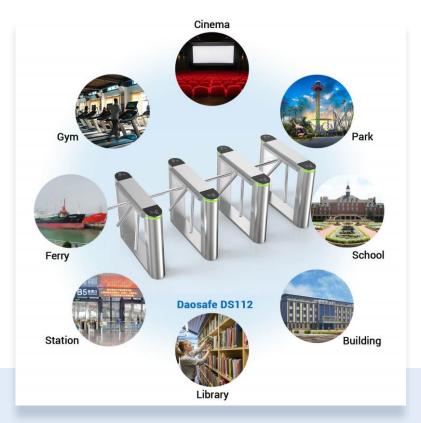

# Description

- Tripod turnstiles are compact and cost-effective entrance/exit security solutions.
- > The body is made of brushed stainless steel which is robust, rigid, anti-rust, waterproof and durable.
- It is ideal for both indoor and outdoor settings.
- It has standard relay signal, which can be integrated with any kind of third-party access control system (e.g.: RFID, Fingerprint and Biometric reader device).
- It supports any type of external device solution. (e.g.: Display, Counter, Reader, Face recognition, Push button, Card collector, RFID Wristband Collector, Coin insert, Barcode/QR reader, Wheel).
- In case of emergency, tripod turnstile horizontal arms will drop down automatically to allow free passage when power off.
- Anti-tailing function: only one person passes at one time.
- It is suitable for areas with general pedestrian traffic. (e.g.: Park, School, Factory, Library, Cinema, and Gym...).