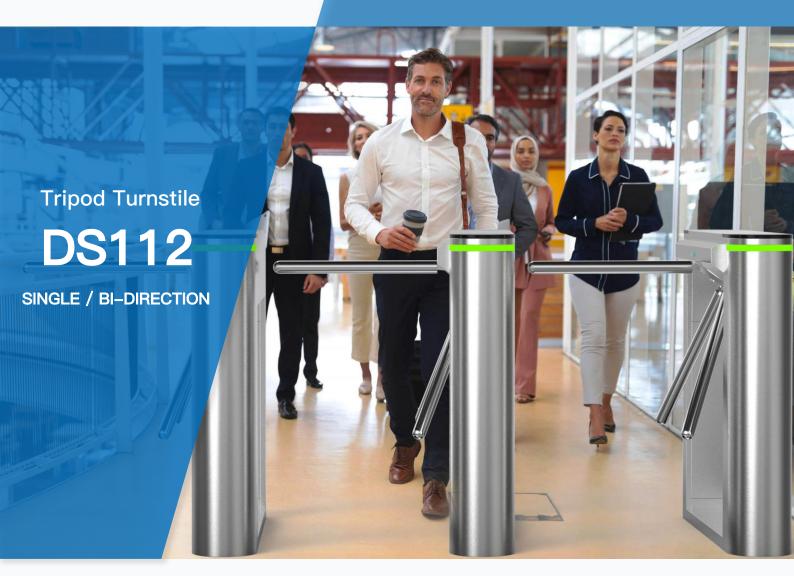

# **DATASHEET**

# Description

- Tripod turnstiles are compact and cost-effective entrance/exit security solutions.
- > The body is made of brushed stainless steel which is robust, rigid, anti-rust, waterproof and durable.
- It is ideal for both indoor and outdoor settings.
- It has standard relay signal, which can be integrated with any kind of third-party access control system (e.g.: RFID, Fingerprint and Biometric reader device).
- It supports any type of external device solution. (e.g.: Display, Counter, Reader, Face recognition, Push button, Card collector, RFID Wristband Collector, Coin insert, Barcode/QR reader, Wheel).
- In case of emergency, tripod turnstile horizontal arms will drop down automatically to allow free passage when power off.
- Anti-tailing function: only one person passes at one time.
- It is suitable for areas with general pedestrian traffic. (e.g.: Park, School, Factory, Library, Cinema, and Gym...).

### **Features**

- Long-life performance, high operation dependability and fast response.
- The whole system runs smoothly, low noise, no mechanical impact.
- ✓ Single directional or Bi-directional is selectable.
- Automatic reset function: turnstile arm will lock automatically within 5s (can be setting) if passenger delay to entry.
- When power is off, arms will drop down automatically, which is complying with fire safety requirements.
- LED indicator (red means no entry; green means entry).
- Easy to install and maintain.
- 3-year warranty support.