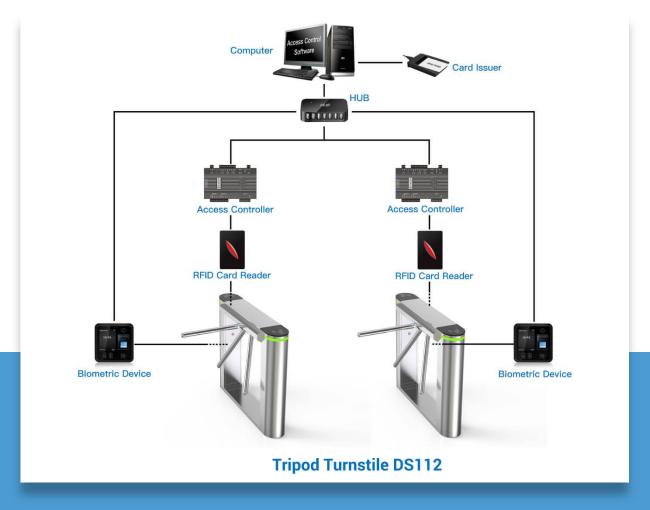

# System Integration Figure

#### **REMARK:**

- The turnstile circuit board support to work with any relay signal, and support to integrated with any 3rd party access control system: RFID, BIOMETRIC, QR/BARCODE and so on.
- Multiple access controller board can be connected by TCP/IP through net cable, control by central computer.
- The turnstile circuit board is also with RS232 output, it can connect with mini PC. Turnstile will open once received simple code by computer, which is suitable for the complicated like ticketing system solution.