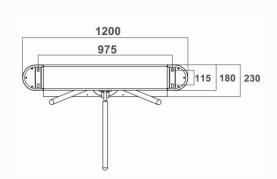

# Specification

| Model No.             | DS112                               |
|-----------------------|-------------------------------------|
| Туре                  | Tripod Turnstile                    |
| Brand                 | Daosafe                             |
| Framework Material    | 304 Stainless Steel                 |
| Arm material          | Stainless Steel                     |
| Dimension             | 1200 * 180 * 980mm                  |
| Net Weight            | 50kg/pcs                            |
| Passage Width         | 550mm (Arm length: 500mm)           |
| Passing Direction     | Single directional / Bi-directional |
| MCBF                  | 10 million                          |
| Power Supply          | AC220V/110V, 50/60Hz                |
| Operation Voltage     | 24V DC                              |
| Power Consumption     | 20W                                 |
| Operation Temperature | −20 °C − 75 °C                      |
| Operation Humidity    | 0 ~ 95% (No freeze)                 |
| Working Environment   | Indoor / Outdoor                    |
| Flow Rate             | 35–40people per minute              |
| LED Indicator         | Yes                                 |
| Emergency             | Automatic arm open when power off   |
| Communication         | Dry contact, Relay signal, RS485    |
|                       |                                     |