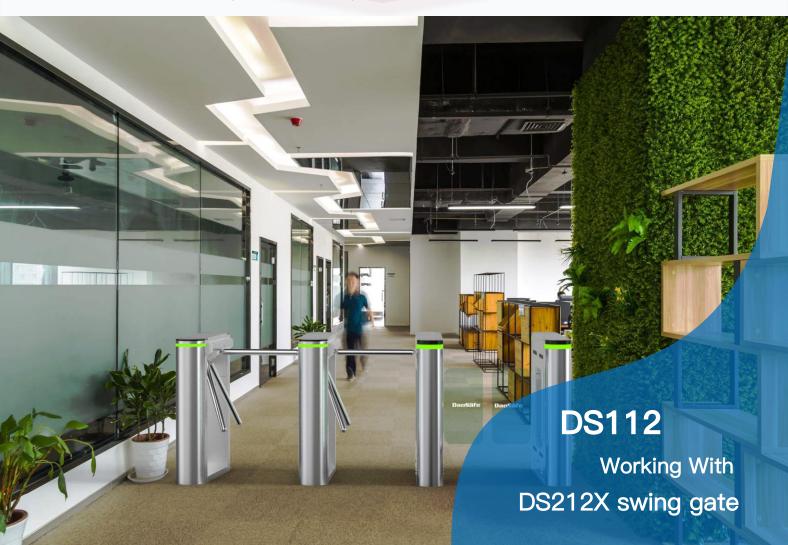

# **DATASHEET**

# Description

- Tripod turnstiles are compact and cost-effective entrance/exit security solutions.
- > The body is made of brushed stainless steel which is robust, rigid, anti-rust, waterproof and durable.
- It is ideal for both indoor and outdoor settings.
- It has standard relay signal, which can be integrated with any kind of third-party access control system (e.g.: RFID, Fingerprint and Biometric reader device).
- It supports any type of external device solution. (e.g.: Display, Counter, Reader, Face recognition, Push button, Card collector, RFID Wristband Collector, Coin insert, Barcode/QR reader, Wheel).
- In case of emergency, tripod turnstile horizontal arms will drop down automatically to allow free passage when power off.
- Anti-tailing function: only one person passes at one time.
- It is suitable for areas with general pedestrian traffic. (e.g.: Park, School, Factory, Library, Cinema, and Gym...).

#### 3rd Party Access Controller

Any 3rd party access controller can integrate with all our turnstiles

Tripod turnstile can be used with multiple types of other gates flexibly, such as DSSP6003 Pedestrian Security Gate, DS212X Optical Swing Gate and so on. Apply in various entrance/exit access control solutions.