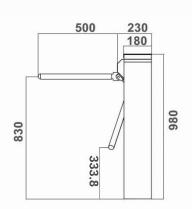

# Specification

| Model No.             | DS112                               |
|-----------------------|-------------------------------------|
| Туре                  | Tripod Turnstile                    |
| Brand                 | Daosafe                             |
| Framework Material    | 304 Stainless Steel                 |
| Arm material          | Stainless Steel                     |
| Dimension             | 1200 * 180 * 980mm                  |
| Net Weight            | 50kg/pcs                            |
| Passage Width         | 550mm (Arm length: 500mm)           |
| Passing Direction     | Single directional / Bi-directional |
| MCBF                  | 10 million                          |
| Power Supply          | AC220V/110V, 50/60Hz                |
| Operation Voltage     | 24V DC                              |
| Power Consumption     | 20W                                 |
| Operation Temperature | −20 °C − 75 °C                      |
| Operation Humidity    | 0 ~ 95% (No freeze)                 |
| Working Environment   | Indoor / Outdoor                    |
| Flow Rate             | 35–40people per minute              |
| LED Indicator         | Yes                                 |
| Emergency             | Automatic arm open when power off   |
| Communication         | Dry contact, Relay signal, RS485    |
|                       |                                     |