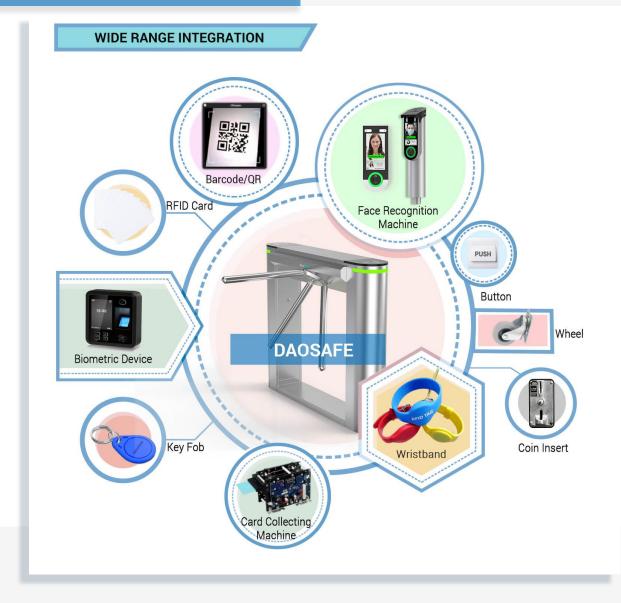

#### Face Recognition

Dynamic face recognizes, non-contact and trendy solutions

#### Barcode /QR scanner

Connect with mini PC or access controller to use Support phone or paper Barcode/QR

#### RFID Card

All kinds of RFID card reader, such as

Mifare, EM cards, HID card, Key Fob, Wristband...

#### Biometric Device

Support Fingerprint, RFID card, password

Popular and secure access control solutions

#### Key Fob

RFID type, mainly use in apartment

#### Card Collector Machine

The solution is mainly used in park, building for visitor

#### Wristband

RFID type, mainly used in swing pool and gym

#### Coin Insert

The solution is mainly for bus stations or toilet

#### Wheel

Integrated on turnstile for movable and portable

#### Button

Exit by freely passing/ push button

# System Integration Figure