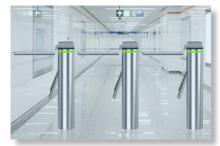

Tripod turnstile is the simple type, with the lowest price in all type turnstiles. The most obvious feature is that only one person can pass at one time. The turnstile is usually used in sites that pedestrian flow rate is relative small.

One Lane Two Lanes Three Lanes

Daosafe Technology Co., Ltd. TEL: +86 755 21017409 EMAIL: info@daosafe.com WEB: http://www.daosafe.com