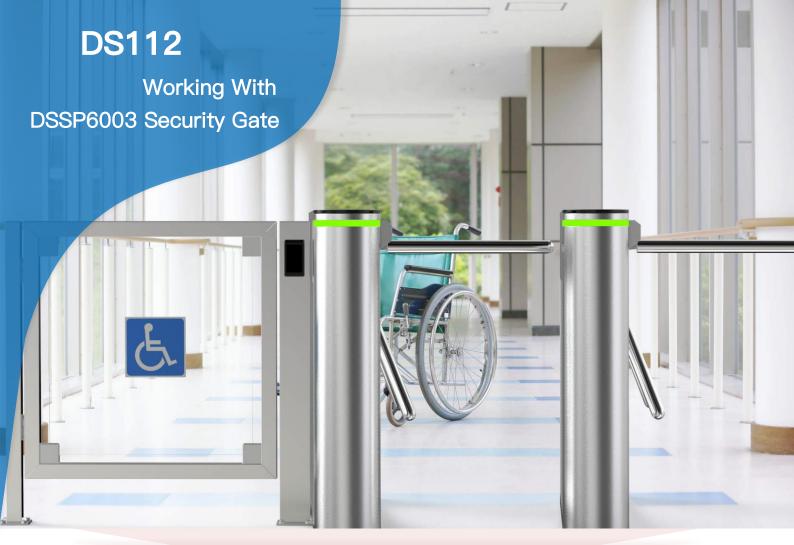

#### 3rd Party Access Controller

Any 3rd party access controller can integrate with all our turnstiles

Tripod turnstile can be used with multiple types of other gates flexibly, such as DSSP6003 Pedestrian Security Gate, DS212X Optical Swing Gate and so on. Apply in various entrance/exit access control solutions.