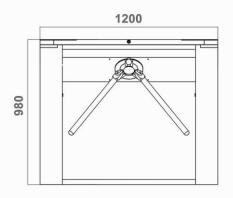

# Specification

| Model No.             | DS112                               |
|-----------------------|-------------------------------------|
| Туре                  | Tripod Turnstile                    |
| Brand                 | Daosafe                             |
| Framework Material    | 304 Stainless Steel                 |
| Arm material          | Stainless Steel                     |
| Dimension             | 1200 * 180 * 980mm                  |
| Net Weight            | 50kg/pcs                            |
| Passage Width         | 550mm (Arm length: 500mm)           |
| Passing Direction     | Single directional / Bi-directional |
| MCBF                  | 10 million                          |
| Power Supply          | AC220V/110V, 50/60Hz                |
| Operation Voltage     | 24V DC                              |
| Power Consumption     | 20W                                 |
| Operation Temperature | −20 °C − 75 °C                      |
| Operation Humidity    | 0 ~ 95% (No freeze)                 |
| Working Environment   | Indoor / Outdoor                    |
| Flow Rate             | 35–40people per minute              |
| LED Indicator         | Yes                                 |
| Emergency             | Automatic arm open when power off   |
| Communication         | Dry contact, Relay signal, RS485    |
|                       |                                     |